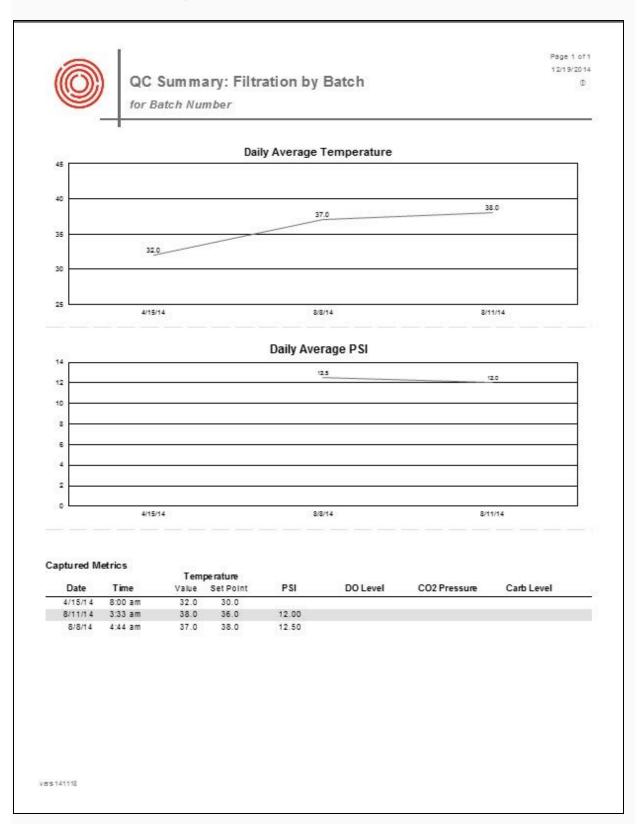

## **Report Summary**

Printed Report Title: QC Summary - Filtration by Batch

Displays QC data for a single batch with charts for temperature, PSI, O2, CO2 and carb levels.

#### **Key Requirements**

Data is summarized from OBeer Advanced QC > Cellar Report > Bright Tank Data

### **Tips**

Charts are only visible for metrics that contain data. If there is a data record that you do not use, that chart will be hidden.

| Parameter Entry Options |  |
|-------------------------|--|
| Required:               |  |
| Batch Number            |  |
| Optional:               |  |
| (none)                  |  |

## **Report Sample Image**

Version 4.5.1.0