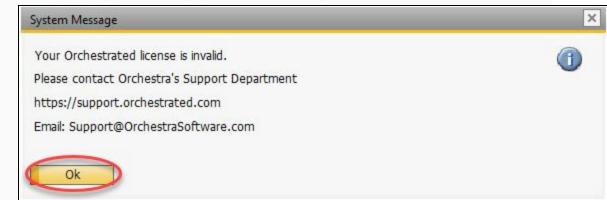

## **How to Fix**

1. Upon receiving the following system error message, Click OK.

2. Select "Restart Add-on", then click Ok.

3. If the Add-on still does not start, you can manually restart via: Administration > Add-Ons > Add-on Manager. Then, highlight the add-on Orchestra Software > Yellow Stop button > then Yellow Start Button. For additional information, please see: How do I Restart the Orchestrated Add-On?