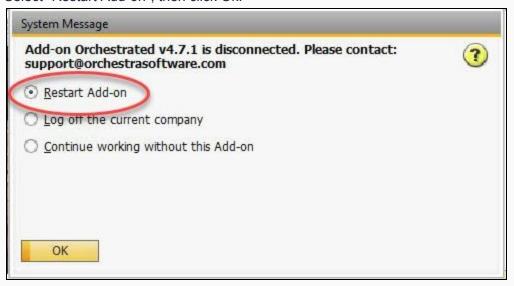

## **How to Fix**

1. Upon receiving the following system error message, Click OK.

2. Select "Restart Add-on", then click Ok.

3. If the Add-on still does not start, you can manually restart via: Administration > Add-Ons > Add-on Manager. Then, highlight the add-on Orchestra Software > Yellow Stop button > then Yellow Start Button. For additional information, please see: How do I Restart the Orchestrated Add-On?