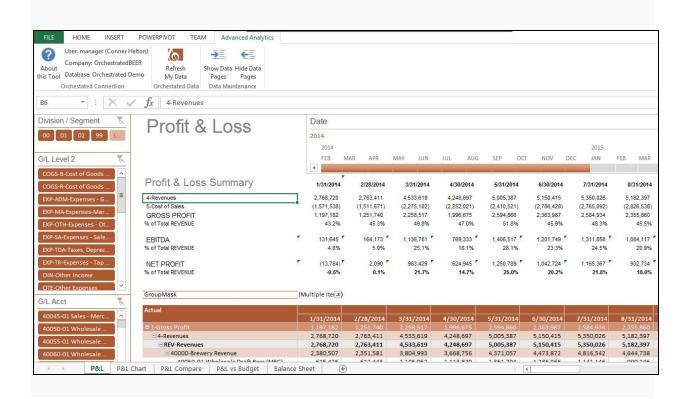

## Details / How-To

The financial cube is located in the main menu under Advanced Analytics. Tabs are located on the bottom for each of the functions.