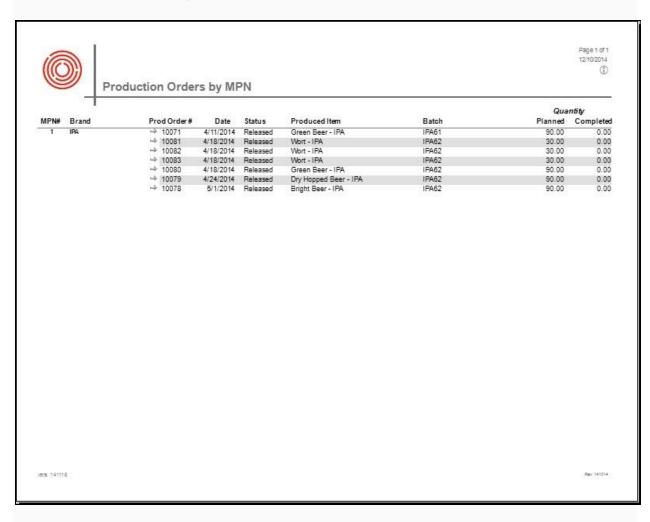

# **Report Summary**

Printed Report Title: Production Orders by MPN

Summarizes all of the Production Orders associated with a Master Process Number (MPN) Includes release date, Items, batch number and quantities.

# **Report Sample Image**

Version 4.5.1.0