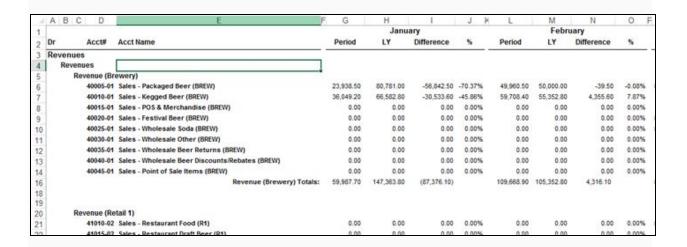

#### Report Sample Images - Preview in Orchestrated Beer & Excel

Preview in Orchestrated Beer:

| Drawer   | Acct#    | Acct Name    | January                        |           |            |         | February  |           |            |       |
|----------|----------|--------------|--------------------------------|-----------|------------|---------|-----------|-----------|------------|-------|
|          |          |              | Period                         | LY        | Difference | %       | Period    | LY        | Difference | %     |
| Revenues |          |              |                                |           |            |         |           |           |            |       |
| Revenues |          |              |                                |           |            |         |           |           |            |       |
| Revenu   | ie (     |              |                                |           |            |         |           |           |            |       |
|          | 40005-01 | Sales - Paci | 23,938.50                      | 80,781.00 | -56,842.50 | -70.37% | 49,960.50 | 50,000.00 | -39.50     | -0.08 |
|          | 40010-01 | Sales - Keg  | 36,049.20                      | 66,582.80 | -30,533.60 | -45.86% | 59,708.40 | 55,352.80 | 4,355.60   | 7.87  |
|          | 40015-01 | Sales - POS  | 0.00                           | 0.00      | 0.00       | 0.00%   | 0.00      | 0.00      | 0.00       | 0.00  |
|          | 40020-01 | Sales - Fest | 0.00                           | 0.00      | 0.00       | 0.00%   | 0.00      | 0.00      | 0.00       | 0.00  |
|          | 40025-01 | Sales - Who  | 0.00                           | 0.00      | 0.00       | 0.00%   | 0.00      | 0.00      | 0.00       | 0.00  |
|          | 40030-01 | Sales - Who  | 0.00                           | 0.00      | 0.00       | 0.00%   | 0.00      | 0.00      | 0.00       | 0.00  |
|          | 40035-01 | Sales - Who  | 0.00                           | 0.00      | 0.00       | 0.00%   | 0.00      | 0.00      | 0.00       | 0.00  |
|          | 40040-01 | Sales - Who  | 0.00                           | 0.00      | 0.00       | 0.00%   | 0.00      | 0.00      | 0.00       | 0.00  |
|          | 40045-01 | Sales - Poir | 0.00                           | 0.00      | 0.00       | 0.00%   | 0.00      | 0.00      | 0.00       | 0.00  |
|          |          | ery) Totals: | 59,987.70 ######## (87,376.10) |           |            |         | ********  | ********  | 4,316.10   |       |

In Excel:

(column widths adjusted)

Version 4.5.1.0