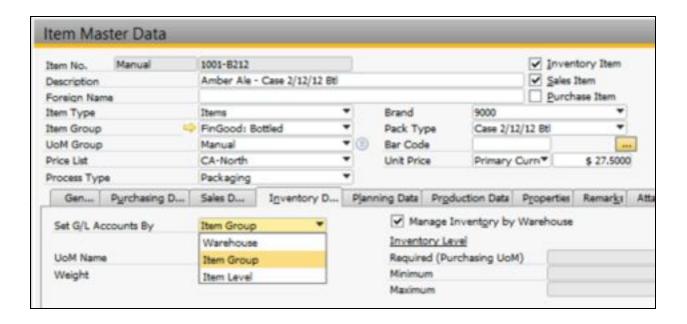

There are two ways in which to update GL Determinations:

1. Manually through the Item Master Data window.

You'll notice the drop-down next to "Set G/L Accounts By" displays the 3 options to choose from.

For more information on the difference between these three, see https://support.orchestrated.com/hc/en-us/articles/115015979228-What-s-the-Difference-Between-W

2. Through our GL Determination Utility. For more information see http://support.orchestrated.com/hc/en-us/articles/206433038-GL-Determination-Utility

arehouse-Item-Group-and-Item-Level-G-L-Determinations-