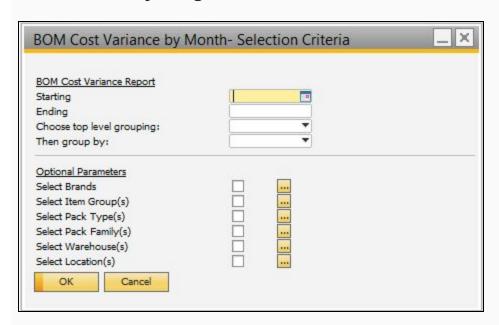

## **Parameter Entry Options**

#### Required:

- Starting and Ending Date
- Level 1 Grouping
- Level 2 Grouping

#### Optional:

- Brands
- Item Groups
- Pack Type
- Pack Family

- Warehouse
- Location

## **Parameter Entry Image**