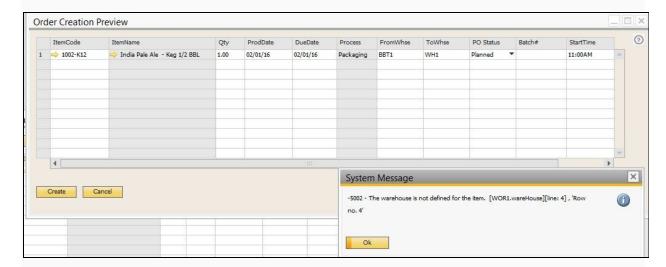

## Summary

When creating Production Orders through the PdO Creation Wizard, you might see this message:

## **Explanation and Fix**

This is due to the fact that some of your raw materials (such as grains and hops), packaging items or overhead items are set to have a Process Type when they shouldn't. Process Types are only set for items that go through a process (e.g. Wort, Bright Beer, fermented mash etc.) and not component items.