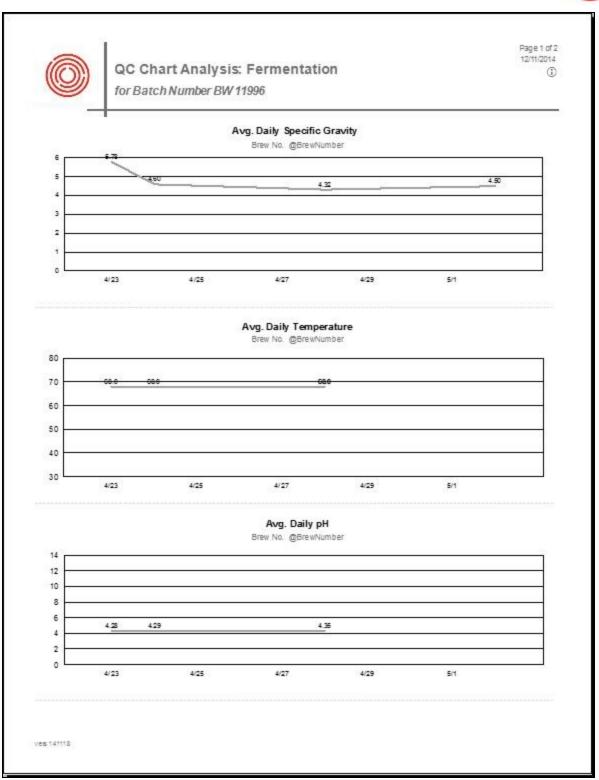

Printed Report Title: QC Summary: Fermentation

QC Summary report by Batch No. with Charts for Key metrics and a raw data summary.

Data Source: Advanced QC > Cellar Reports > Fermentation Data

#### **Parameter Entry Image**

**Report Sample Image** 

Version 4.5.1.0