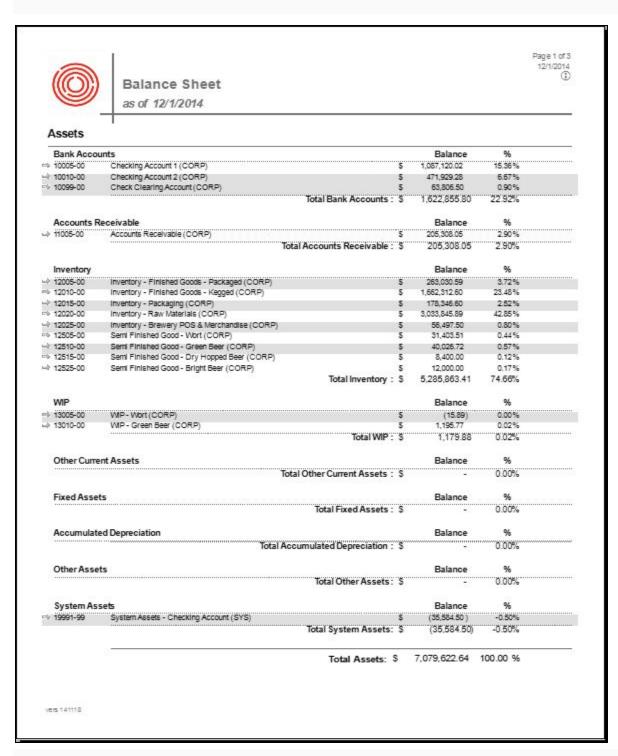

## Tips

Select "Hide \$0 Accounts" and/or "Roll-up Summary" to get a shorter report without details by individual G/L Acct.

| Assets | •                   |                  | Balance      |
|--------|---------------------|------------------|--------------|
| 10000  | Bank Accounts       | S                | 1,614,345.40 |
| 11000  | Accounts Receivable | 5                | 213,818.45   |
| 12000  | Inventory           | 5                | 5,285,863.41 |
| 13000  | WP                  | 5                | 1,179.88     |
| 19000  | System Assets       | 5                | (35,584.50)  |
|        | -                   | Total Assets: \$ | 7,079,622.64 |

### **Report Sample Image**

Version 4.5.1.0