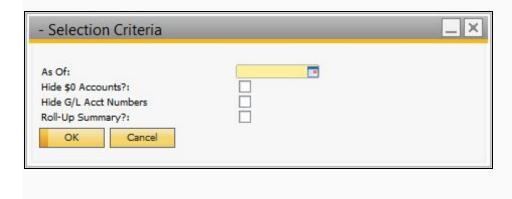

#### **Parameter Entry Options**

| - u. u                 |  |
|------------------------|--|
|                        |  |
| Required:              |  |
|                        |  |
| As Of Date             |  |
|                        |  |
| <u>Optional:</u>       |  |
|                        |  |
| Hide \$0 accounts?:    |  |
|                        |  |
| Hide G/L Acct Numbers: |  |
|                        |  |
| Roll-Up Summary?:      |  |
|                        |  |

# **Parameter Entry Image**