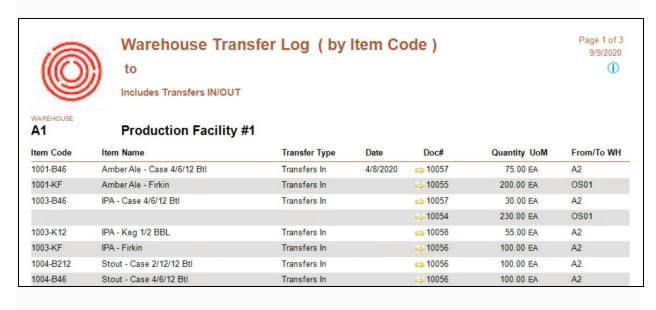

# **Report Summary**

Printed Report Title: Warehouse Transfer Log

Select a Warehouse and see all transfers in and out listed by day. Includes Document#, Item, quantity and source/destination warehouse

## Report Sample Image