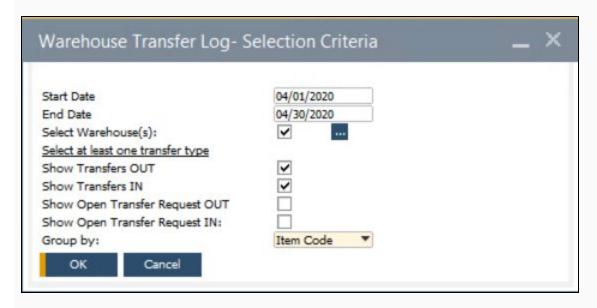

### **Parameter Entry Options**

| Required:                                       |  |
|-------------------------------------------------|--|
| Start Date                                      |  |
| End Date                                        |  |
| Select Warehouse(s):                            |  |
| Group by:                                       |  |
| Optional: (Choose at least one to display data) |  |
| Show Transfers OUT                              |  |
|                                                 |  |

Show Open Transfer Request OUT

Show Open Transfer Request IN:

#### **Parameter Entry Image**