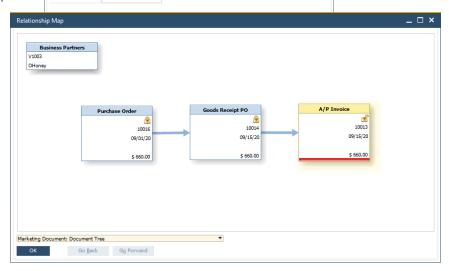

The Relationship Map window opens up.

This window will show you all the documents that are linked to this one. In this case, we have a simple flow of Purchase Order>GRPO > A/P Invoice. You can see the padlock in the upper right of the PO and GRPO are closed, showing us that those documents are closed.