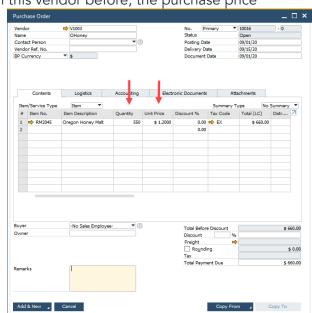

## What about item name?

If your purchase order isn't showing you an item's name/description, you can turn that field on using the form settings button. The item and it's information populate into the chart. If you have purchased the item from this vendor before, the purchase price

will auto-populate for you.

6. Verify the amount and purchase price. Today's order is: <u>Quantity:</u> enter a qty <u>Unit Price:</u> enter a unit price

Note that unit price in this case refers to the cost per pound, not total cost.