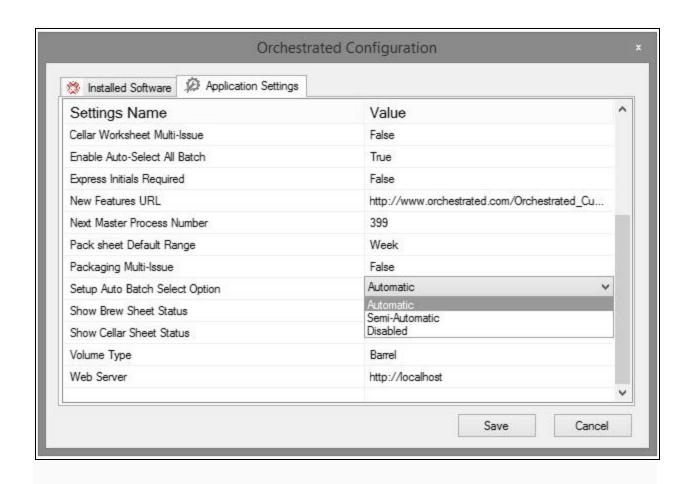

- 2. Switch to the Application Settings tab
- 3. Scroll until you find the field Setup Auto Batch Select Option. There are three options.

- Automatic: Default selection. Pre-fills Planned Quantity to Actual Quantity by old Batch In date.
- Semi-Automatic: Displays a button on Express Production to pre-fill Planned Quantity to Actual Quantity by batch.
- Disabled: Fully disables the feature