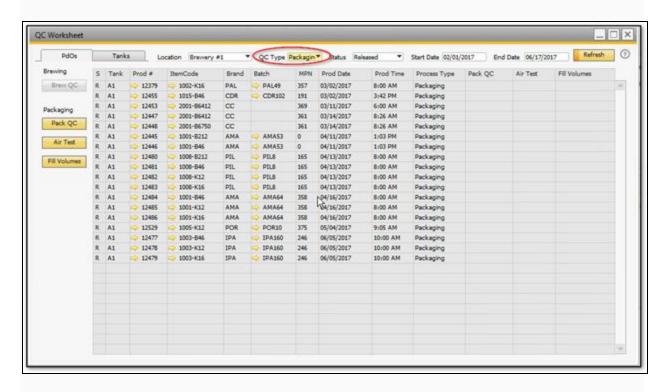

Once on the QC Worksheet, change the QC Type filter to "Packaging"

Highlight the PdO that there is QC data for click Pack QC