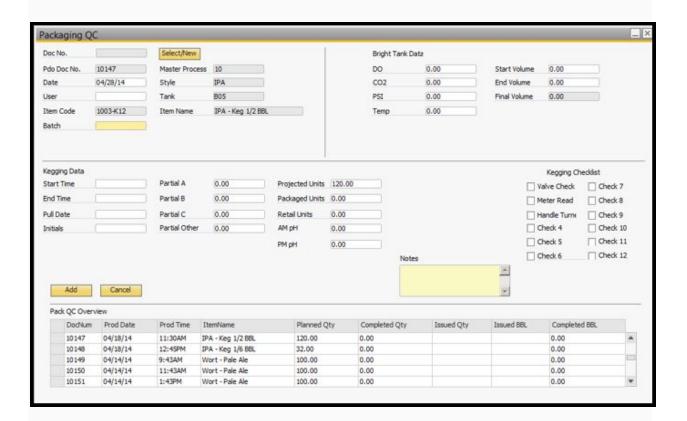

## **Summary**

The Packaging QC is a screen launched from the Packaging Sheet, which allows for data capture on a Packaging Run. The data captured on the Packaging QC form is designed to be associated with multiple PdOs (the various packages being processed from the bright tank).

## **Screenshot of the Packaging Worksheet**

Version 4.7.1.0