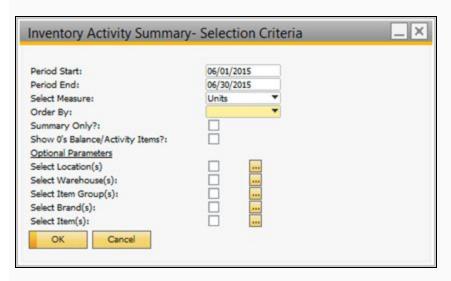

# **Parameter Entry Options**

| Required:         |  |  |
|-------------------|--|--|
| Period Start      |  |  |
| Period End        |  |  |
| Select Measure    |  |  |
| Order By          |  |  |
| Optional:         |  |  |
| Select Locations  |  |  |
| Select Warehouses |  |  |
| Select Item Group |  |  |
| Select Brand      |  |  |
| Select Items      |  |  |
|                   |  |  |
|                   |  |  |
|                   |  |  |

### **Parameter Entry Image**