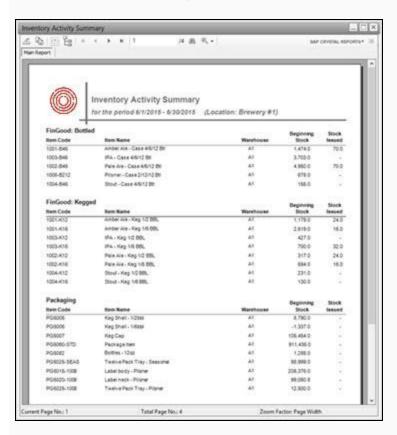

## **Report Summary**

The Inventory Activity Summary report provides beginning stock and stock issued data by warehouse. You have the option to order the data by item group or brand for a set time period.

#### **Report Sample Image**