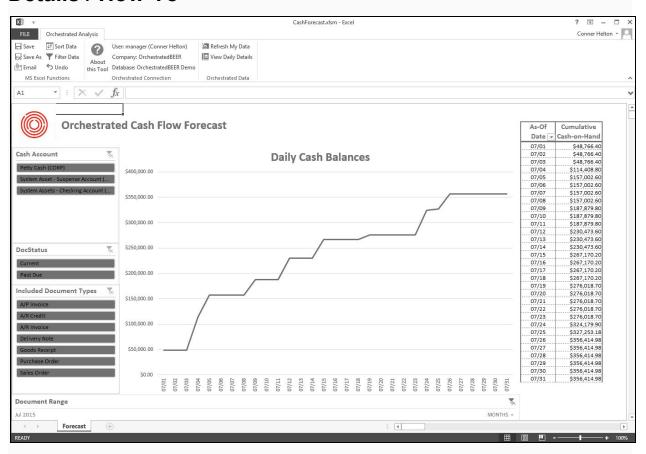

## **Description**

Using a familiar Excel interface, the Cash Flow Forecast analysis tool, shows the customer where their cash position is at any given time within a 30 day period. Select current vs past due documents, only specific cash accounts, or even just specific types of documents. In addition, drill into any particular day to get the details of which checks should be coming in and which should be going out.