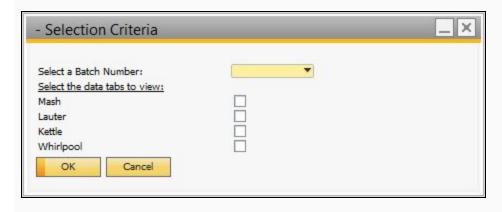

## **Parameter Entry Options**

Required:

Select a Batch Number

Choose Data tabs: Mash, Lauter, Kettle Whirlpool

Optional:

(none)

# **Parameter Entry Image**